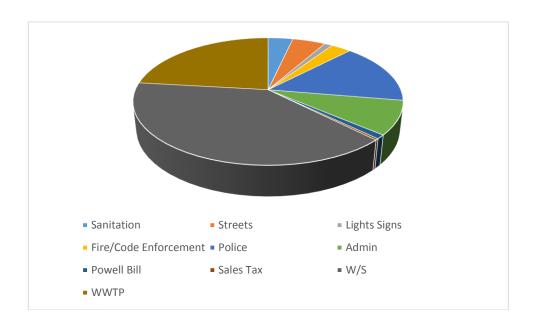

#### Section 1

|                       | General Fund 37 |              |  |  |  |  |
|-----------------------|-----------------|--------------|--|--|--|--|
| Sanitation            | \$              | 96,651.30    |  |  |  |  |
| Streets               | \$              | 130,037.24   |  |  |  |  |
| Lights Signs          | \$              | 30,800.00    |  |  |  |  |
| Fire/Code Enforcement | \$              | 78,800.00    |  |  |  |  |
| Police                | \$              | 421,158.12   |  |  |  |  |
| Admin                 | \$              | 246,107.37   |  |  |  |  |
| Powell Bill           | \$              | 27,085.00    |  |  |  |  |
| Sales Tax             | \$              | 9,500.00     |  |  |  |  |
| Total Revenues        | \$              | 1,040,139.03 |  |  |  |  |
| Total Expenses        | \$              | 1,040,139.03 |  |  |  |  |